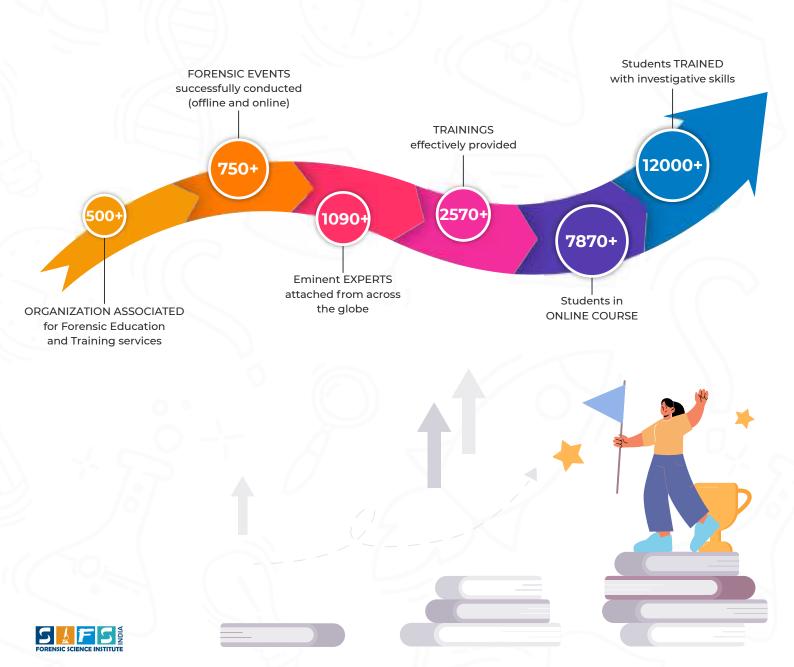

# **Journey at Glance**

Sherlock Institute of Forensic Science works intending to make aware and impart education and training in forensics and render investigative services to individuals across the globe. SIFS India has efficiently joined hands with the best minds, incorporated the most promising strategies and spread awareness amongst young and aspiring minds.